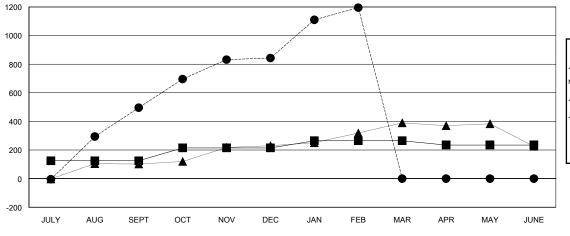

# **LOCATION NEPAL**

GMT CA 6

|               |                  | Clubs               |                            |                             | Members  RESULTS FOR 2013-2014 |                    |                            |                              |                             |
|---------------|------------------|---------------------|----------------------------|-----------------------------|--------------------------------|--------------------|----------------------------|------------------------------|-----------------------------|
|               | RESU             | LTS FOR 2013-2014   |                            |                             |                                |                    |                            |                              |                             |
| QUARTER       | NEW CLUB<br>GOAL | ACTUAL NEW<br>CLUBS | ACTUAL<br>DROPPED<br>CLUBS | ACTUAL NET<br>GAIN/<br>LOSS | QUARTER                        | NEW MEMBER<br>GOAL | ACTUAL TOTAL MEMBERS ADDED | ACTUAL<br>DROPPED<br>MEMBERS | ACTUAL NET<br>GAIN/<br>LOSS |
| JULY/AUG/SEPT | 5                | 14                  | 0                          | 14                          | JULY/AUG/SEPT                  | 125                | 604                        | 108                          | 496                         |
| OCT/NOV/DEC   | 3                | 9                   | 0                          | 9                           | OCT/NOV/DEC                    | 90                 | 445                        | 98                           | 347                         |
| JAN/FEB/MAR   | 2                | 10                  | 0                          | 10                          | JAN/FEB/MAR                    | 50                 | 414                        | 62                           | 352                         |
| APR/MAY/JUNE  | 0                | 0                   | 0                          | 0                           | APR/MAY/JUNE                   | -30                | 0                          | 0                            | 0                           |

### GOALS AND ACTUAL NEW CLUBS CUMULATIVE

| -■- CURRENT YEAR GOALS F | OR NEW |
|--------------------------|--------|
| MEMBERS                  |        |

CURRENT YEAR ACTUAL MEMBERS

- ▲ - LAST YEAR ACTUAL MEMBERS