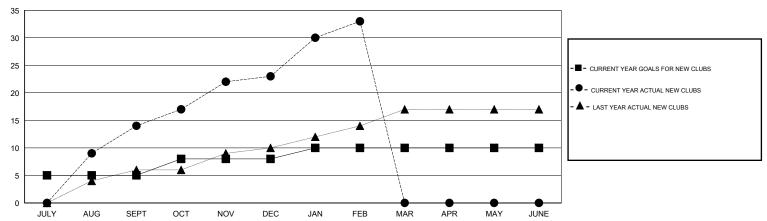

# **LOCATION NEPAL**

GMT CA 6

|               |                  | Clubs               |                            |                             | Members  RESULTS FOR 2013-2014 |                    |                            |                              |                             |
|---------------|------------------|---------------------|----------------------------|-----------------------------|--------------------------------|--------------------|----------------------------|------------------------------|-----------------------------|
|               | RESU             | LTS FOR 2013-2014   |                            |                             |                                |                    |                            |                              |                             |
| QUARTER       | NEW CLUB<br>GOAL | ACTUAL NEW<br>CLUBS | ACTUAL<br>DROPPED<br>CLUBS | ACTUAL NET<br>GAIN/<br>LOSS | QUARTER                        | NEW MEMBER<br>GOAL | ACTUAL TOTAL MEMBERS ADDED | ACTUAL<br>DROPPED<br>MEMBERS | ACTUAL NET<br>GAIN/<br>LOSS |
| JULY/AUG/SEPT | 5                | 14                  | 0                          | 14                          | JULY/AUG/SEPT                  | 125                | 604                        | 108                          | 496                         |
| OCT/NOV/DEC   | 3                | 9                   | 0                          | 9                           | OCT/NOV/DEC                    | 90                 | 445                        | 98                           | 347                         |
| JAN/FEB/MAR   | 2                | 10                  | 0                          | 10                          | JAN/FEB/MAR                    | 50                 | 414                        | 62                           | 352                         |
| APR/MAY/JUNE  | 0                | 0                   | 0                          | 0                           | APR/MAY/JUNE                   | -30                | 0                          | 0                            | 0                           |

### GOALS AND ACTUAL NEW CLUBS CUMULATIVE

| -■- CURRENT YEAR GOALS F | OR NEW |
|--------------------------|--------|
| MEMBERS                  |        |

CURRENT YEAR ACTUAL MEMBERS

- ▲ - LAST YEAR ACTUAL MEMBERS